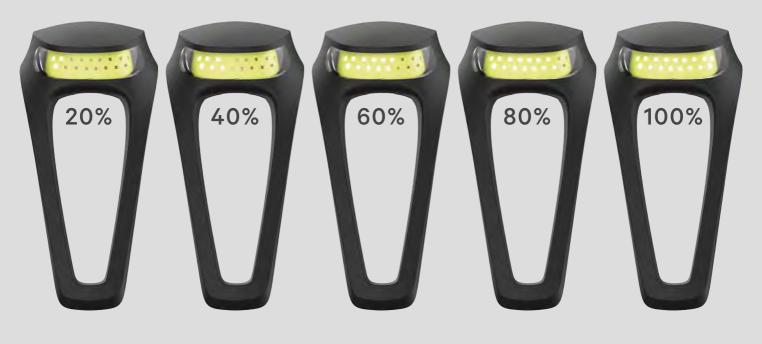

## **BATTERY STATUS**

A QUICK PRESS OF THE POWER BUTTON WHEN THE FROG IS SWITCHED OFF WILL INDICATE THE BATTERY STATUS USING THE LED ARRAY

WHEN THE BATTERY IS RUNNING LOW, THE STRAP HOOK WILL GLOW RED

#### LIFT CHARGING-PORT HATCH

INSERT USB C CHARGING CABLE

WHEN CHARGING, THE LED ARRAY WILL DISPLAY THE BATTERY STATUS. A FULLY ILLUMINATED ARRAY OF LEDS INDICATES THE FROG IS 100% CHARGED