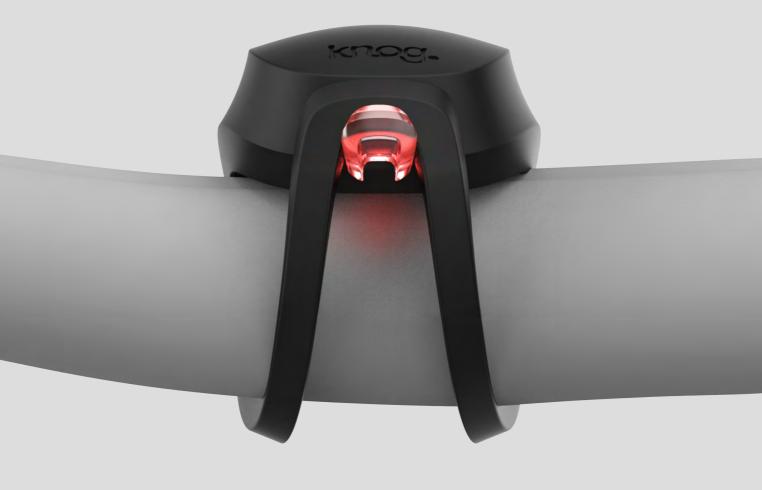

LONG PRESS - ON/OFF STANDARD PRESS - CYCLES THROUGH ALL 9 MODES QUICK PRESS (WHEN SWITCHED OFF) - BATTERY STATUS

**QUICK START GUIDE** 

PLACE THE FROG ON YOUR HANDLEBAR, SEATPOST OR ANY TUBULAR STRUCTURE ON YOUR BIKE, STRETCH THE STRAPS AROUND THE TUBE AND LATCH ON TO THE HOOK