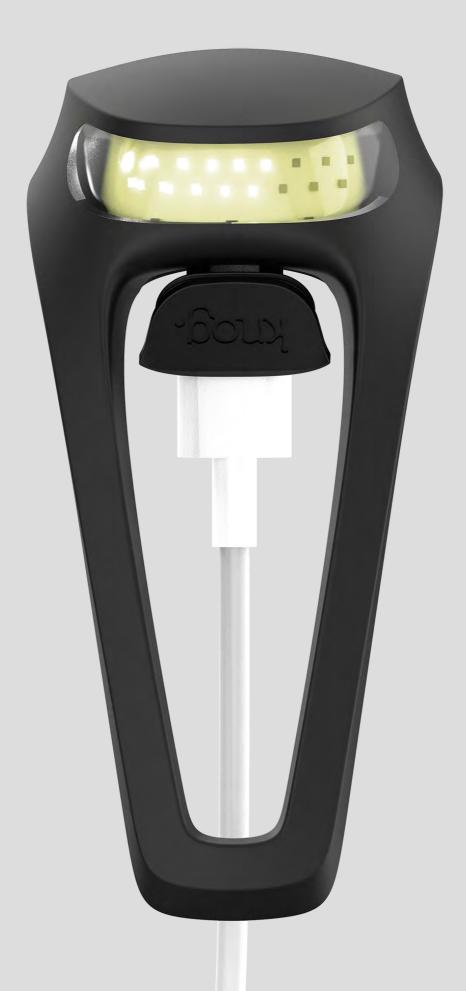

#### LIFT CHARGING-PORT HATCH

INSERT USB C CHARGING CABLE

WHEN CHARGING, THE LED ARRAY WILL DISPLAY THE BATTERY STATUS. A FULLY ILLUMINATED ARRAY OF LEDS INDICATES THE FROG IS 100% CHARGED