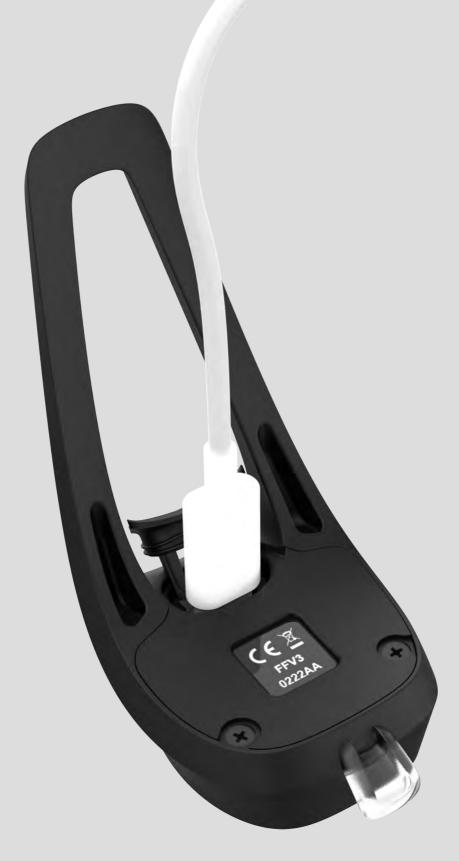

#### LIFT CHARGING-PORT HATCH

INSERT USB C CHARGING CABLE

WHEN CHARGING, THE LED ARRAY WILL DISPLAY THE BATTERY STATUS. A FULLY ILLUMINATED ARRAY OF LEDS INDICATES THE FROG IS 100% CHARGED