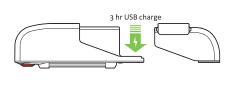

# QUICK START - LED STICK REAR LIGHTS





### **Run Times and Modes**

### STICK DRIVE REAR

|      | DAY FLASH | FLASH 1 | FLASH 2 | FLASH 3 | BLAST  | ENDURO | FEMTO  |
|------|-----------|---------|---------|---------|--------|--------|--------|
| 31/5 | 30        | 4       | 12      | 12      | 30     | 12     | 4      |
|      | LUMENS    | LUMENS  | LUMENS  | LUMENS  | LUMENS | LUMENS | LUMENS |
| 0    | 5:30      | 16:30   | 6:30    | 23:00   | 1:30   | 3:30   | 9:30   |
|      | h:min     | h:min   | h:min   | h:min   | h:min  | h:min  | h:min  |

#### **Battery**

## Charging







### Mounting











- $\bullet$  Before using your Lezyne LED Light for the first time, fully charge battery.
- Antes de utilizar la luz LED por primera vez, cargue completamente la batería.
- Avant d'utiliser votre lampe LED Lezyne pour la première fois, chargez complètement la batterie.
- Bevor Sie die ihre Lezyne Lampe zum ersten Mal benutzen, sollte Sie diese vollständig laden.
- 最初にLezyne LEDライトを使用する前に、バッテリーをフルに充電してください。

For more info go to: www.lezyne.com/support.php