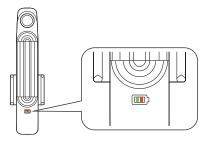

### Mounting

- $\bullet$  Before using your Lezyne LED Light for the first time, fully charge battery.
- Antes de utilizar la luz LED por primera vez, cargue completamente la batería.
- Avant d'utiliser votre lampe LED Lezyne pour la première fois, chargez complètement la batterie.
- Bevor Sie die ihre Lezyne Lampe zum ersten Mal benutzen, sollte Sie diese vollständig laden.
- 最初にLezyne LEDライトを使用する前に、バッテリーをフルに充電してください。