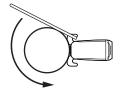

### Mounting

- $\bullet$  Before using your Lezyne LED Light for the first time, fully charge battery.
- Antes de utilizar la luz LED por primera vez, cargue completamente la batería.
- Avant d'utiliser votre lampe LED Lezyne pour la première fois, chargez complètement la batterie.
- Bevor Sie die ihre Lezyne Lampe zum ersten Mal benutzen, sollte Sie diese vollständig laden.
- 最初にLezyne LEDライトを使用する前に、バッテリーをフルに充電してください。