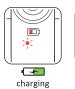

# QUICK START - LED STICK REAR LIGHTS





### **Run Times and Modes**

### STICK DRIVE REAR

|      | DAY FLASH | FLASH 1 | FLASH 2 | FLASH 3 | BLAST  | ENDURO | FEMTO  |
|------|-----------|---------|---------|---------|--------|--------|--------|
| 31/5 | 30        | 4       | 12      | 12      | 30     | 12     | 4      |
|      | LUMENS    | LUMENS  | LUMENS  | LUMENS  | LUMENS | LUMENS | LUMENS |
| 0    | 5:30      | 16:30   | 6:30    | 23:00   | 1:30   | 3:30   | 9:30   |
|      | h:min     | h:min   | h:min   | h:min   | h:min  | h:min  | h:min  |

#### **Battery**

## Charging







### Mounting











- $\bullet$  Before using your Lezyne LED Light for the first time, fully charge battery.
- Antes de utilizar la luz LED por primera vez, cargue completamente la batería.
- Avant d'utiliser votre lampe LED Lezyne pour la première fois, chargez complètement la batterie.
- Bevor Sie die ihre Lezyne Lampe zum ersten Mal benutzen, sollte Sie diese vollständig laden.
- 最初にLezyne LEDライトを使用する前に、バッテリーをフルに充電してください。

For more info go to: www.lezyne.com/support.php