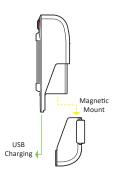

#### **Battery**

## Charging

### Mounting

- $\bullet$  Before using your Lezyne LED Light for the first time, fully charge battery.
- Antes de utilizar la luz LED por primera vez, cargue completamente la batería.
- Avant d'utiliser votre lampe LED Lezyne pour la première fois, chargez complètement la batterie.
- Bevor Sie die ihre Lezyne Lampe zum ersten Mal benutzen, sollte Sie diese vollständig laden.
- 最初にLezyne LEDライトを使用する前に、バッテリーをフルに充電してください。