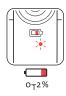

# QUICK START - LED STICK REAR LIGHTS





### **Run Times and Modes**

### STICK DRIVE REAR

|      | DAY FLASH | FLASH 1 | FLASH 2 | FLASH 3 | BLAST  | ENDURO | FEMTO  |
|------|-----------|---------|---------|---------|--------|--------|--------|
| 31/5 | 30        | 4       | 12      | 12      | 30     | 12     | 4      |
|      | LUMENS    | LUMENS  | LUMENS  | LUMENS  | LUMENS | LUMENS | LUMENS |
| 0    | 5:30      | 16:30   | 6:30    | 23:00   | 1:30   | 3:30   | 9:30   |
|      | h:min     | h:min   | h:min   | h:min   | h:min  | h:min  | h:min  |

#### **Battery**

## Charging







### Mounting











- $\bullet$  Before using your Lezyne LED Light for the first time, fully charge battery.
- Antes de utilizar la luz LED por primera vez, cargue completamente la batería.
- Avant d'utiliser votre lampe LED Lezyne pour la première fois, chargez complètement la batterie.
- Bevor Sie die ihre Lezyne Lampe zum ersten Mal benutzen, sollte Sie diese vollständig laden.
- 最初にLezyne LEDライトを使用する前に、バッテリーをフルに充電してください。

For more info go to: www.lezyne.com/support.php