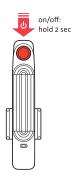

### **Run Times and Modes**

### STICK DRIVE REAR

|      | DAY FLASH | FLASH 1 | FLASH 2 | FLASH 3 | BLAST  | ENDURO | FEMTO  |
|------|-----------|---------|---------|---------|--------|--------|--------|
| 31/5 | 30        | 4       | 12      | 12      | 30     | 12     | 4      |
|      | LUMENS    | LUMENS  | LUMENS  | LUMENS  | LUMENS | LUMENS | LUMENS |
| 0    | 5:30      | 16:30   | 6:30    | 23:00   | 1:30   | 3:30   | 9:30   |
|      | h:min     | h:min   | h:min   | h:min   | h:min  | h:min  | h:min  |